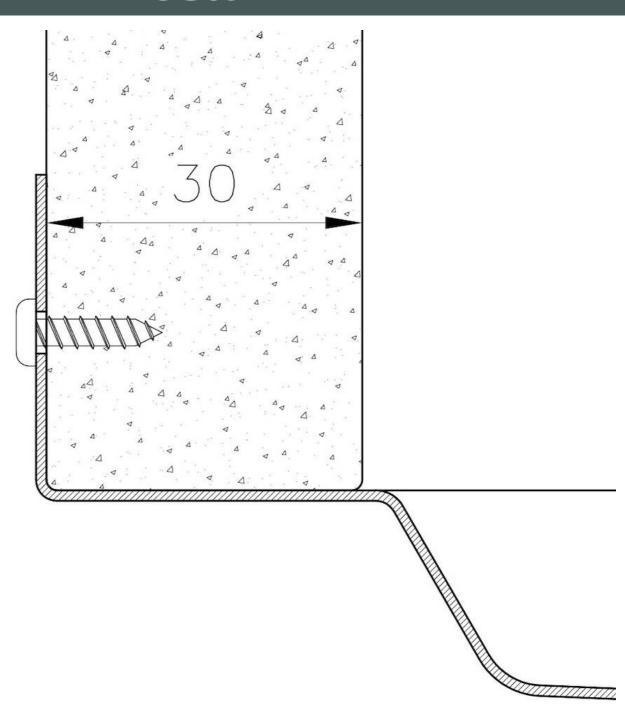

| Bowl dimension                  | 30" x 18"                                                                                                                                                                                                                                                                                                                                   |
|---------------------------------|---------------------------------------------------------------------------------------------------------------------------------------------------------------------------------------------------------------------------------------------------------------------------------------------------------------------------------------------|
| Number of bowls                 | 1 bowl                                                                                                                                                                                                                                                                                                                                      |
| Waste fitting                   | 3,5" drain                                                                                                                                                                                                                                                                                                                                  |
| FEATURES                        |                                                                                                                                                                                                                                                                                                                                             |
| COPPER                          | The Copper finish is obtained by treating steel with a physical process called PVD (Phisical Vacuum Deposition) which deposits particles of noble metals on the surface. The result is a unique and refined aesthetic effect, and an improvement of the mechanical properties of the steel which is more resistant to impact and scratches. |
| PHANTOM BASE 30 mm              | The Phantom BASE sink's bottoms are specifically engineered to be coupled with sinks made out of slabs. The perimetric trough makes for a simple and perfect installation. This version of Phantom BASE is meant for slabs of 30mm thickness.                                                                                               |
| PHANTOM BASE WITHOUT<br>WELDING | The steel bottom Phantom BASE solves the problem of water draining of slab sinks, because the slope built into the moulded bottom ensures perfect draining. The radius and sloped profile of Phantom BASE guarantee great practicality and hygiene in everyday cleaning.                                                                    |
| High thickness                  | 1.5 mm thick steel. A significant thickness, which guarantees the maximum sturdiness and durability.                                                                                                                                                                                                                                        |
| Small radius                    | Bowls with squared shapes with a modern design and an increased capacity, for a minimal aesthetics connected with an extreme practicity.                                                                                                                                                                                                    |
| Basket 3,5" waste fitting       | The drain is equipped with a large 3.5" drain, with the practical basket cap that prevents the discharge of solid parts.                                                                                                                                                                                                                    |

### **TECHNICAL DATA**