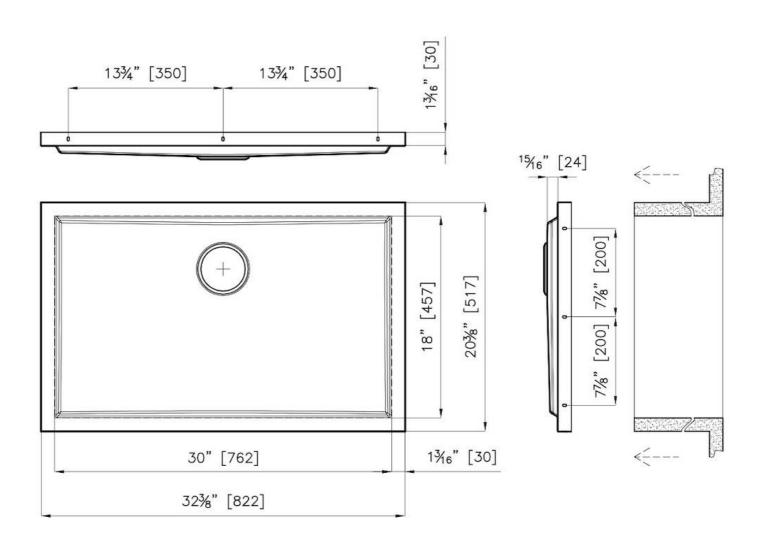

#### **DETAILS**

| Series            | Phantom Base                              |
|-------------------|-------------------------------------------|
| Coloring          | Copper                                    |
| Finish            | PVD                                       |
| Material          | AISI 304 stainless steel                  |
| Texture           | Foster brushed                            |
| Dimensions        | 32 <sup>3/8</sup> " x 20 <sup>3/8</sup> " |
| Standard fittings | Drain<br>Boxed packing                    |
| Built-in hole     | View technical data sheet                 |

| Bowl dimension                  | 30" x 18"                                                                                                                                                                                                                                                                                                                                   |
|---------------------------------|---------------------------------------------------------------------------------------------------------------------------------------------------------------------------------------------------------------------------------------------------------------------------------------------------------------------------------------------|
| Number of bowls                 | 1 bowl                                                                                                                                                                                                                                                                                                                                      |
| Waste fitting                   | 3,5" drain                                                                                                                                                                                                                                                                                                                                  |
| FEATURES                        |                                                                                                                                                                                                                                                                                                                                             |
| COPPER                          | The Copper finish is obtained by treating steel with a physical process called PVD (Phisical Vacuum Deposition) which deposits particles of noble metals on the surface. The result is a unique and refined aesthetic effect, and an improvement of the mechanical properties of the steel which is more resistant to impact and scratches. |
| PHANTOM BASE 30 mm              | The Phantom BASE sink's bottoms are specifically engineered to be coupled with sinks made out of slabs. The perimetric trough makes for a simple and perfect installation. This version of Phantom BASE is meant for slabs of 30mm thickness.                                                                                               |
| PHANTOM BASE WITHOUT<br>WELDING | The steel bottom Phantom BASE solves the problem of water draining of slab sinks, because the slope built into the moulded bottom ensures perfect draining. The radius and sloped profile of Phantom BASE guarantee great practicality and hygiene in everyday cleaning.                                                                    |
| High thickness                  | 1.5 mm thick steel. A significant thickness, which guarantees the maximum sturdiness and durability.                                                                                                                                                                                                                                        |
| Small radius                    | Bowls with squared shapes with a modern design and an increased capacity, for a minimal aesthetics connected with an extreme practicity.                                                                                                                                                                                                    |
| Basket 3,5" waste fitting       | The drain is equipped with a large 3.5" drain, with the practical basket cap that prevents the discharge of solid parts.                                                                                                                                                                                                                    |

### **TECHNICAL DATA**