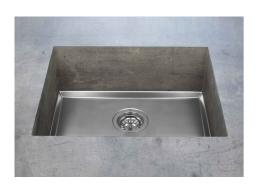

# Sink Phantom Base Copper 30" x 18" (30mm thk)

Kitchen Sinks

Code: 5533 908

PVD Copper AISI 304 Stainless steel Foster brushed

#### **DETAILS**

| Series            | Phantom Base                              |
|-------------------|-------------------------------------------|
| Coloring          | Copper                                    |
| Finish            | PVD                                       |
| Material          | AISI 304 stainless steel                  |
| Texture           | Foster brushed                            |
| Dimensions        | 32 <sup>3/8</sup> " x 20 <sup>3/8</sup> " |
| Standard fittings | Drain<br>Boxed packing                    |
| Built-in hole     | View technical data sheet                 |

| Bowl dimension                  | 30" x 18"                                                                                                                                                                                                                                                                                                                                   |
|---------------------------------|---------------------------------------------------------------------------------------------------------------------------------------------------------------------------------------------------------------------------------------------------------------------------------------------------------------------------------------------|
| Number of bowls                 | 1 bowl                                                                                                                                                                                                                                                                                                                                      |
| Waste fitting                   | 3,5" drain                                                                                                                                                                                                                                                                                                                                  |
| FEATURES                        |                                                                                                                                                                                                                                                                                                                                             |
| COPPER                          | The Copper finish is obtained by treating steel with a physical process called PVD (Phisical Vacuum Deposition) which deposits particles of noble metals on the surface. The result is a unique and refined aesthetic effect, and an improvement of the mechanical properties of the steel which is more resistant to impact and scratches. |
| PHANTOM BASE 30 mm              | The Phantom BASE sink's bottoms are specifically engineered to be coupled with sinks made out of slabs. The perimetric trough makes for a simple and perfect installation. This version of Phantom BASE is meant for slabs of 30mm thickness.                                                                                               |
| PHANTOM BASE WITHOUT<br>WELDING | The steel bottom Phantom BASE solves the problem of water draining of slab sinks, because the slope built into the moulded bottom ensures perfect draining. The radius and sloped profile of Phantom BASE guarantee great practicality and hygiene in everyday cleaning.                                                                    |
| High thickness                  | 1.5 mm thick steel. A significant thickness, which guarantees the maximum sturdiness and durability.                                                                                                                                                                                                                                        |
| Small radius                    | Bowls with squared shapes with a modern design and an increased capacity, for a minimal aesthetics connected with an extreme practicity.                                                                                                                                                                                                    |
| Basket 3,5" waste fitting       | The drain is equipped with a large 3.5" drain, with the practical basket cap that prevents the discharge of solid parts.                                                                                                                                                                                                                    |