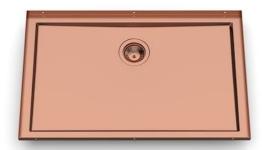

# Sink Phantom Base Copper 30" x 18" (30mm thk)

Kitchen Sinks

Code: 5533 908

PVD Copper AISI 304 Stainless steel Foster brushed

#### **DETAILS**

| Series            | Phantom Base                              |
|-------------------|-------------------------------------------|
| Coloring          | Copper                                    |
| Finish            | PVD                                       |
| Material          | AISI 304 stainless steel                  |
| Texture           | Foster brushed                            |
| Dimensions        | 32 <sup>3/8</sup> " x 20 <sup>3/8</sup> " |
| Standard fittings | Drain<br>Boxed packing                    |
| Built-in hole     | View technical data sheet                 |