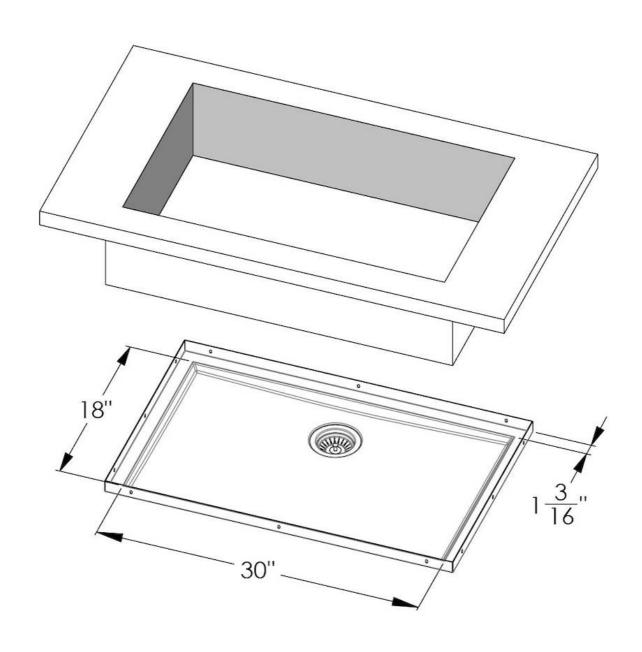

#### **DETAILS**

| Series            | Phantom Base                              |
|-------------------|-------------------------------------------|
| Coloring          | Copper                                    |
| Finish            | PVD                                       |
| Material          | AISI 304 stainless steel                  |
| Texture           | Foster brushed                            |
| Dimensions        | 32 <sup>3/8</sup> " x 20 <sup>3/8</sup> " |
| Standard fittings | Drain<br>Boxed packing                    |
| Built-in hole     | View technical data sheet                 |

| Bowl dimension                  | 30" x 18"                                                                                                                                                                                                                                                                                                                                   |
|---------------------------------|---------------------------------------------------------------------------------------------------------------------------------------------------------------------------------------------------------------------------------------------------------------------------------------------------------------------------------------------|
| Number of bowls                 | 1 bowl                                                                                                                                                                                                                                                                                                                                      |
| Waste fitting                   | 3,5" drain                                                                                                                                                                                                                                                                                                                                  |
| FEATURES                        |                                                                                                                                                                                                                                                                                                                                             |
| COPPER                          | The Copper finish is obtained by treating steel with a physical process called PVD (Phisical Vacuum Deposition) which deposits particles of noble metals on the surface. The result is a unique and refined aesthetic effect, and an improvement of the mechanical properties of the steel which is more resistant to impact and scratches. |
| PHANTOM BASE 30 mm              | The Phantom BASE sink's bottoms are specifically engineered to be coupled with sinks made out of slabs. The perimetric trough makes for a simple and perfect installation. This version of Phantom BASE is meant for slabs of 30mm thickness.                                                                                               |
| PHANTOM BASE WITHOUT<br>WELDING | The steel bottom Phantom BASE solves the problem of water draining of slab sinks, because the slope built into the moulded bottom ensures perfect draining. The radius and sloped profile of Phantom BASE guarantee great practicality and hygiene in everyday cleaning.                                                                    |
| High thickness                  | 1.5 mm thick steel. A significant thickness, which guarantees the maximum sturdiness and durability.                                                                                                                                                                                                                                        |
| Small radius                    | Bowls with squared shapes with a modern design and an increased capacity, for a minimal aesthetics connected with an extreme practicity.                                                                                                                                                                                                    |
| Basket 3,5" waste fitting       | The drain is equipped with a large 3.5" drain, with the practical basket cap that prevents the discharge of solid parts.                                                                                                                                                                                                                    |

### **TECHNICAL DATA**