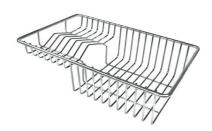

### **OPTIONAL ACCESSORIES**

Black grid 8100 619

Chopping board (USA) 8644 034

8100 154
\* only in combination with the accessory
8644 034

Stainless steel plate rack

Twin Chopping Board 8644 102

Stainless Steel dishes holder 8100 303 \* only in combination with the accessory 8644 102